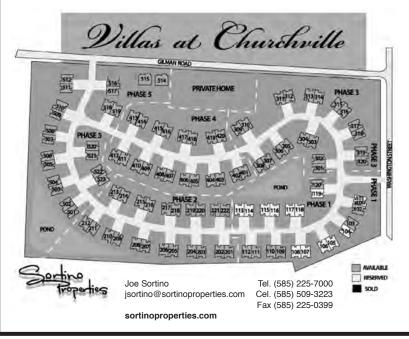

### **SORTINO PROPERTIES** *Villas at Churchville*

Our new Villas at Churchville community of ranch townhomes is located at the corner of Gilman Road and Washington St. in the Village of Churchville, NY. Features: 1492 sq. ft., 2 car garage, 3 bedrooms, 2 full baths, 9 ft. ceilings, full basement (poured concrete walls), 1st floor laundry and many more.

For more information we invite you to contact Joe Sortino directly at (585) 509-3223 or check out our website:

SortinoProperties.com