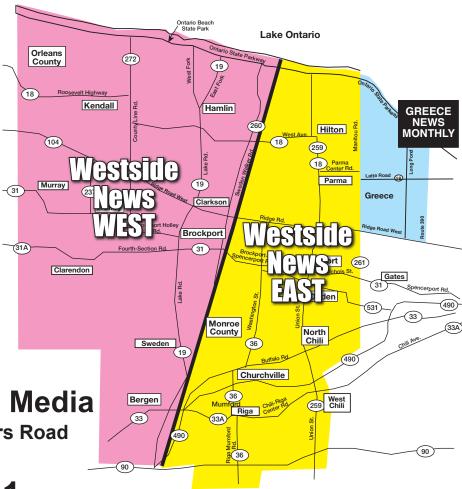

A weekly special section of Westside News and monthly in Greece News.

## Reach over 40,000 homes!

- ~ Areas 1-4 are per week rates
- One copy change per month as needed
- ~ All ads are black & white
- ~ Prepay required

PROOF DEADLINE: WED. NOON